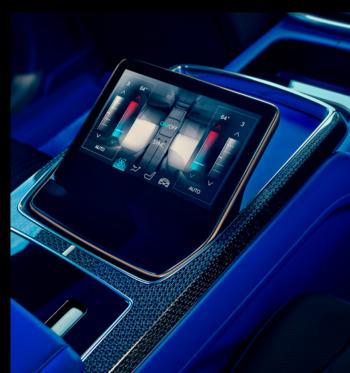

#### TECHNOLOGY

CELESTIQ isn't just the most technologically advanced vehicle in Cadillac's storied history-it's futurism made manifest. A stunning modern marvel that integrates technology artfully, CELESTIQ's available Super Cruise1 Hands-Free Driver-Assistance Technology delivers you to new realms of luxury, while the choreographed lighting immerses you in the universe's vivid colors. The pillar-to-pillar HD LED display harmonizes with a studio-quality aural experience, transporting your senses into the symphonic. And above all, where each passenger is the master of their personalized climate and comfort. Because technology that advances the future by emboldening humanity is the greatest luxury of all.