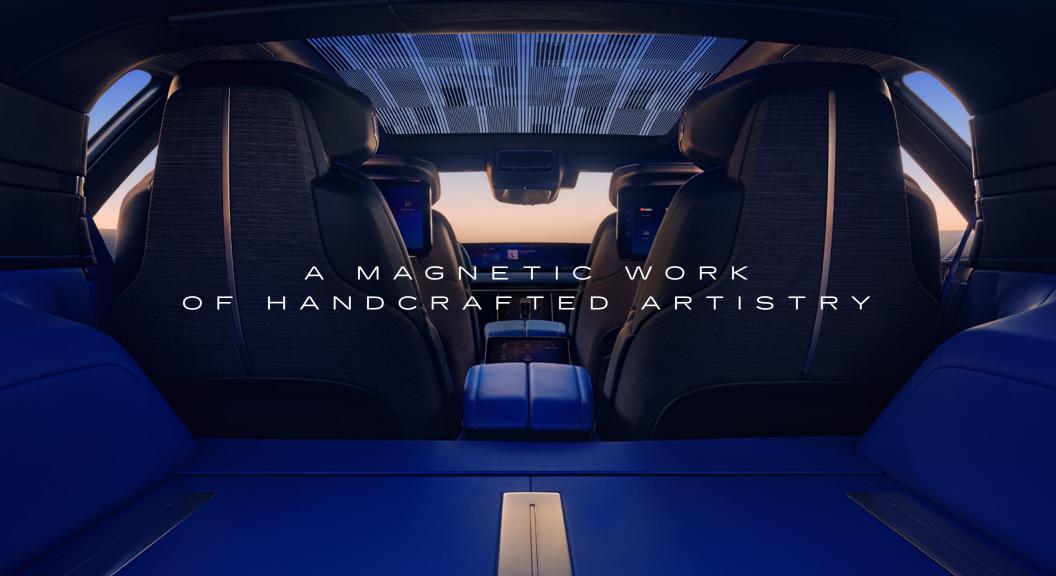

#### TECHNOLOGY

CELESTIQ isn't just the most technologically advanced vehicle in Cadillac's storied history-it's futurism made manifest. A stunning modern marvel that integrates technology artfully, CELESTIQ's available Super Cruise1 Hands-Free Driver-Assistance Technology delivers you to new realms of luxury, while the choreographed lighting immerses you in the universe's vivid colors. The pillar-to-pillar HD LED display harmonizes with a studio-quality aural experience, transporting your senses into the symphonic. And above all, where each passenger is the master of their personalized climate and comfort. Because technology that advances the future by emboldening humanity is the greatest luxury of all.