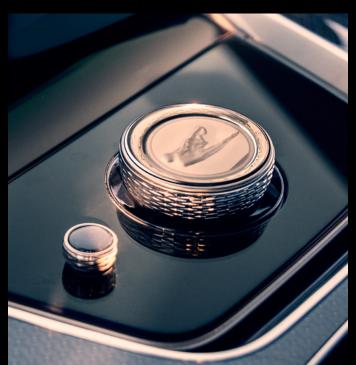

#### TECHNOLOGY

CELESTIQ isn't just the most technologically advanced vehicle in Cadillac's storied history-it's futurism made manifest. A stunning modern marvel that integrates technology artfully, CELESTIQ's available Super Cruise1 Hands-Free Driver-Assistance Technology delivers you to new realms of luxury, while the choreographed lighting immerses you in the universe's vivid colors. The pillar-to-pillar HD LED display harmonizes with a studio-quality aural experience, transporting your senses into the symphonic. And above all, where each passenger is the master of their personalized climate and comfort. Because technology that advances the future by emboldening humanity is the greatest luxury of all.