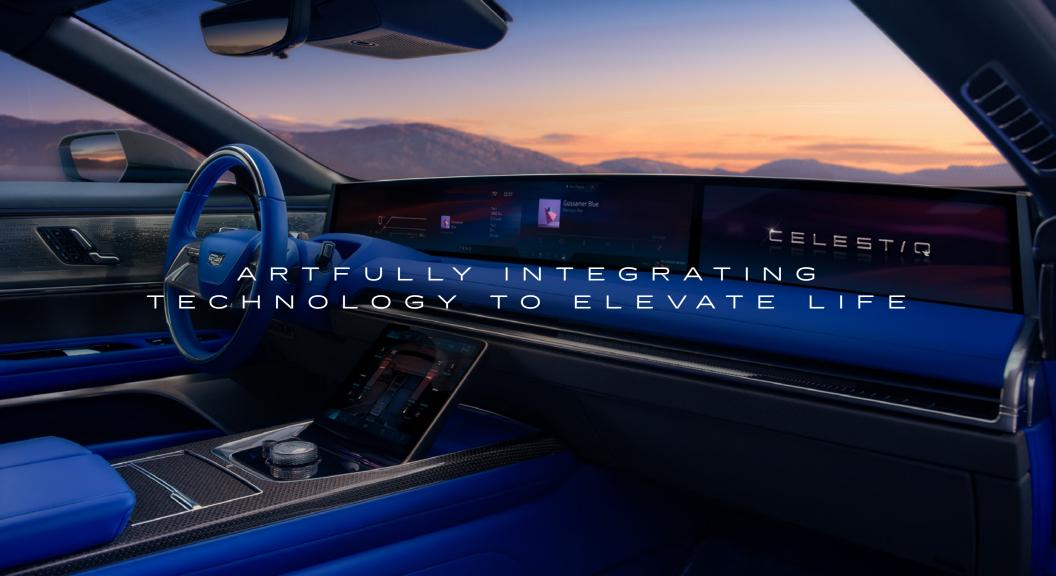

#### TECHNOLOGY

CELESTIQ isn't just the most technologically advanced vehicle in Cadillac's storied history-it's futurism made manifest. A stunning modern marvel that integrates technology artfully, CELESTIQ's available Super Cruise1 Hands-Free Driver-Assistance Technology delivers you to new realms of luxury, while the choreographed lighting immerses you in the universe's vivid colors. The pillar-to-pillar HD LED display harmonizes with a studio-quality aural experience, transporting your senses into the symphonic. And above all, where each passenger is the master of their personalized climate and comfort. Because technology that advances the future by emboldening humanity is the greatest luxury of all.