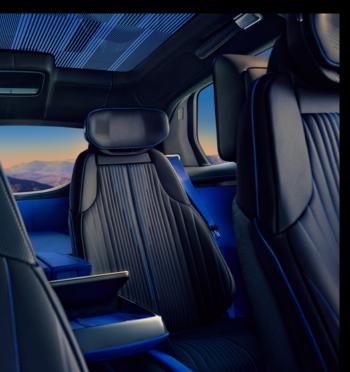

#### TECHNOLOGY

CELESTIQ isn't just the most technologically advanced vehicle in Cadillac's storied history-it's futurism made manifest. A stunning modern marvel that integrates technology artfully, CELESTIQ's available Super Cruise1 Hands-Free Driver-Assistance Technology delivers you to new realms of luxury, while the choreographed lighting immerses you in the universe's vivid colors. The pillar-to-pillar HD LED display harmonizes with a studio-quality aural experience, transporting your senses into the symphonic. And above all, where each passenger is the master of their personalized climate and comfort. Because technology that advances the future by emboldening humanity is the greatest luxury of all.