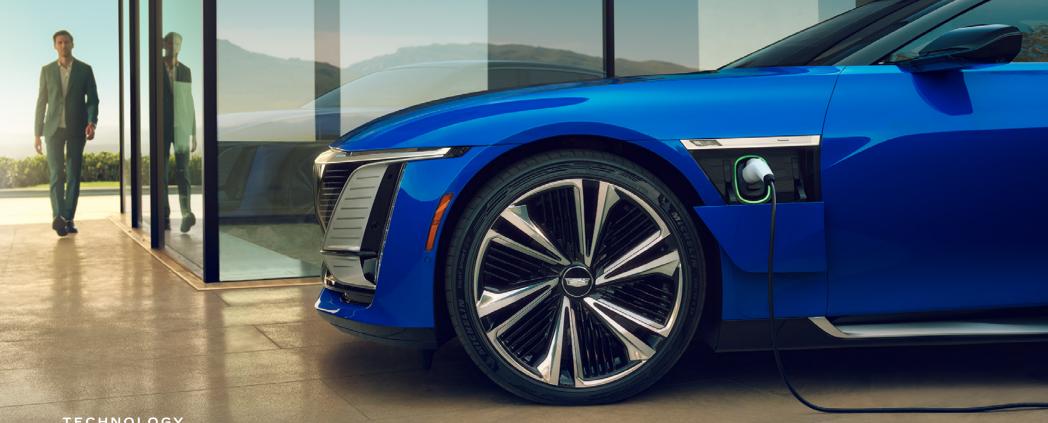

#### TECHNOLOGY

CELESTIQ isn't just the most technologically advanced vehicle in Cadillac's storied history-it's futurism made manifest. A stunning modern marvel that integrates technology artfully, CELESTIQ's available Super Cruise1 Hands-Free Driver-Assistance Technology delivers you to new realms of luxury, while the choreographed lighting immerses you in the universe's vivid colors. The pillar-to-pillar HD LED display harmonizes with a studio-quality aural experience, transporting your senses into the symphonic. And above all, where each passenger is the master of their personalized climate and comfort. Because technology that advances the future by emboldening humanity is the greatest luxury of all.